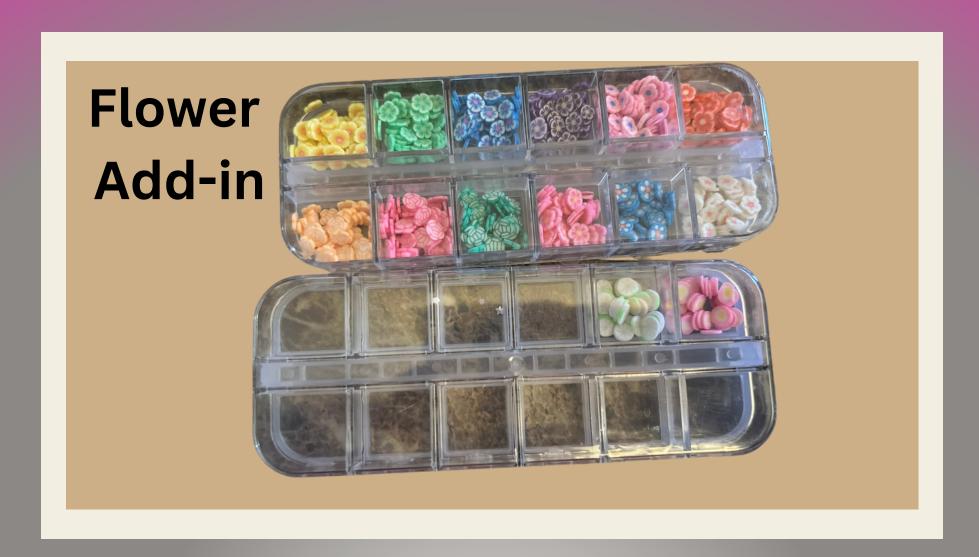

## Alyssa's Arts and Crafts

Catalog





## Extra Fine Glitter



Glitter Shapes/Chunky Glitter

















1.Scarlet 2. Pearl White 3. Purple Heart 4.Creamy Pink 5.Fandango Pink 6. Turquoise 7.Gold 8.Blue De France 9.French Rose 10.Deep Pink 11.Azure 12.Blue Iris



13. Graphite Black 14. Lilac 15. Parakeet Green 16. Persian Green 17.Copper 18. Silver Ash 19. Tiger Orange 20. Burgundy 21. Electric Blue 22. Robbin's Egg 23. Aurelion Yellow 24. Maya blue





1.(Sinker) White 2. Black 3.Brown 4. Coffee 5. Midnight Blue 6. Azure Blue 7. Sapphire Blue 8. Cerulean 9.Blue 10. Turquoise 11. Forest Green 12. Emerald Green 13. Green 14. Yellow Green 15. Lemon Yellow

16. Yellow





17. Orange
18. Peach Red
19. Red
20. Sugilite
21. Purplish Red
22. Purple
23.Magenta
24.Dark Magenta
25.Dark Indigo







## Family Molds

These are \$5.00 for each set and then \$2.00 for each additional