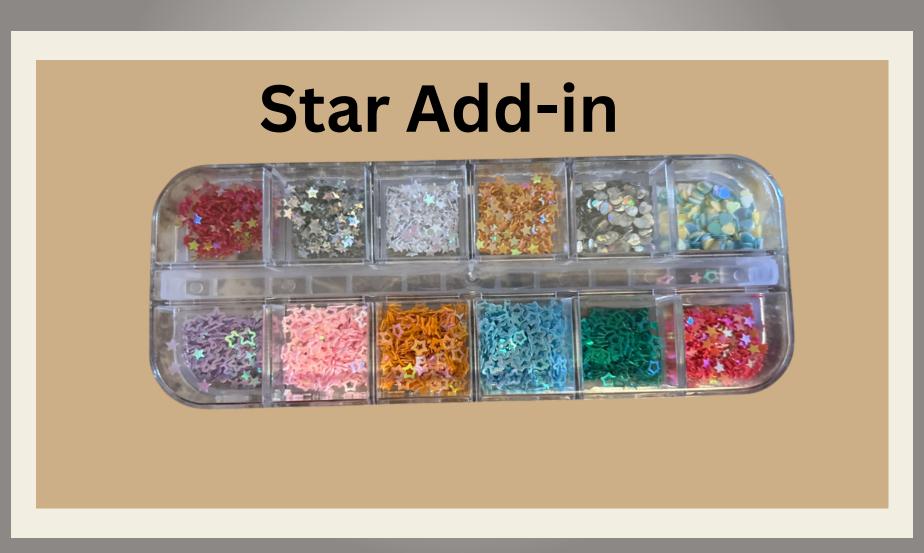

## Alyssa's Arts and Crafts

Catalog





## Extra Fine Glitter



Glitter Shapes/Chunky Glitter

















1.Scarlet 2. Pearl White 3. Purple Heart 4.Creamy Pink 5.Fandango Pink 6. Turquoise 7.Gold 8.Blue De France 9.French Rose 10.Deep Pink 11.Azure 12.Blue Iris



13. Graphite Black 14. Lilac 15. Parakeet Green 16. Persian Green 17.Copper 18. Silver Ash 19. Tiger Orange 20. Burgundy 21. Electric Blue 22. Robbin's Egg 23. Aurelion Yellow 24. Maya blue





1.(Sinker) White 2. Black 3.Brown 4. Coffee 5. Midnight Blue 6. Azure Blue 7. Sapphire Blue 8. Cerulean 9.Blue 10. Turquoise 11. Forest Green 12. Emerald Green 13. Green 14. Yellow Green 15. Lemon Yellow

16. Yellow





17. Orange
18. Peach Red
19. Red
20. Sugilite
21. Purplish Red
22. Purple
23.Magenta
24.Dark Magenta
25.Dark Indigo







## Family Molds

These are \$5.00 for each set and then \$2.00 for each additional





T