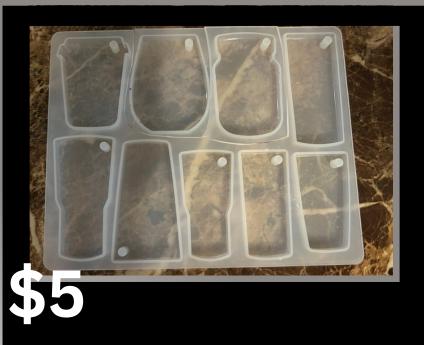

## Family Molds

These are \$5.00 for each set and then \$2.00 for each additional

The puzzle pieces can be made into earrings for a total of \$5 I can make them Rainbow colors.

These Combs are \$5 each
These are great for the add-in
and glitters and would be
great litle gift set!