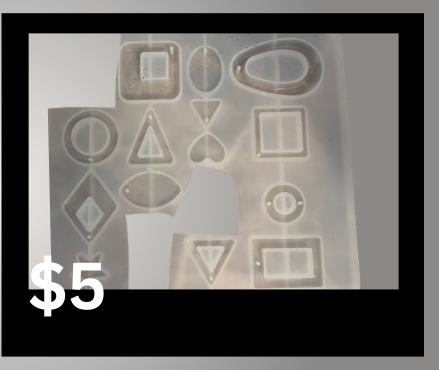

## Family Molds

These are \$5.00 for each set and then \$2.00 for each additional

The puzzle pieces can be made into earrings for a total of \$5 I can make them Rainbow colors.

These Combs are \$5 each
These are great for the add-in
and glitters and would be
great litle gift set!