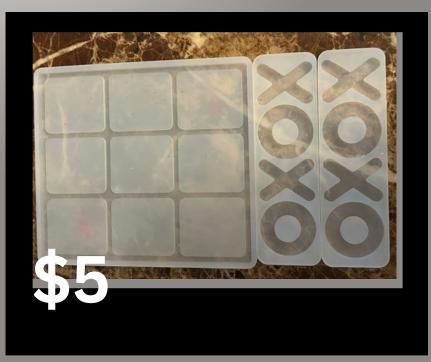

## Family Molds

These are \$5.00 for each set and then \$2.00 for each additional

The puzzle pieces can be made into earrings for a total of \$5 I can make them Rainbow colors.

These Combs are \$5 each
These are great for the add-in
and glitters and would be
great litle gift set!