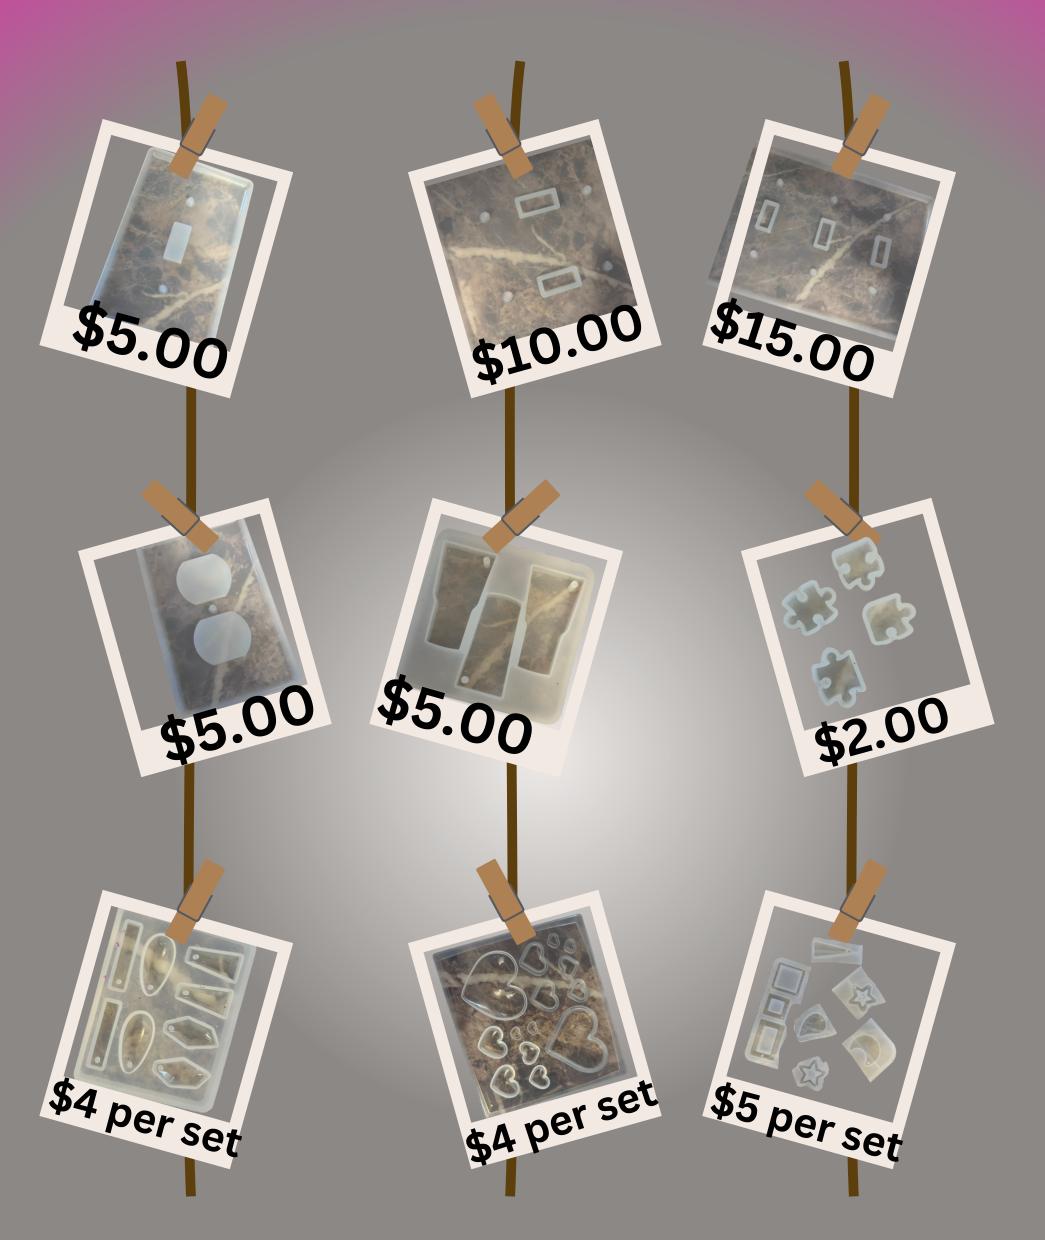

## Family Molds

These are \$5.00 for each set and then \$2.00 for each additional

The puzzle pieces can be made into earrings for a total of \$5 I can make them Rainbow colors.

These Combs are \$5 each
These are great for the add-in
and glitters and would be
great litle gift set!