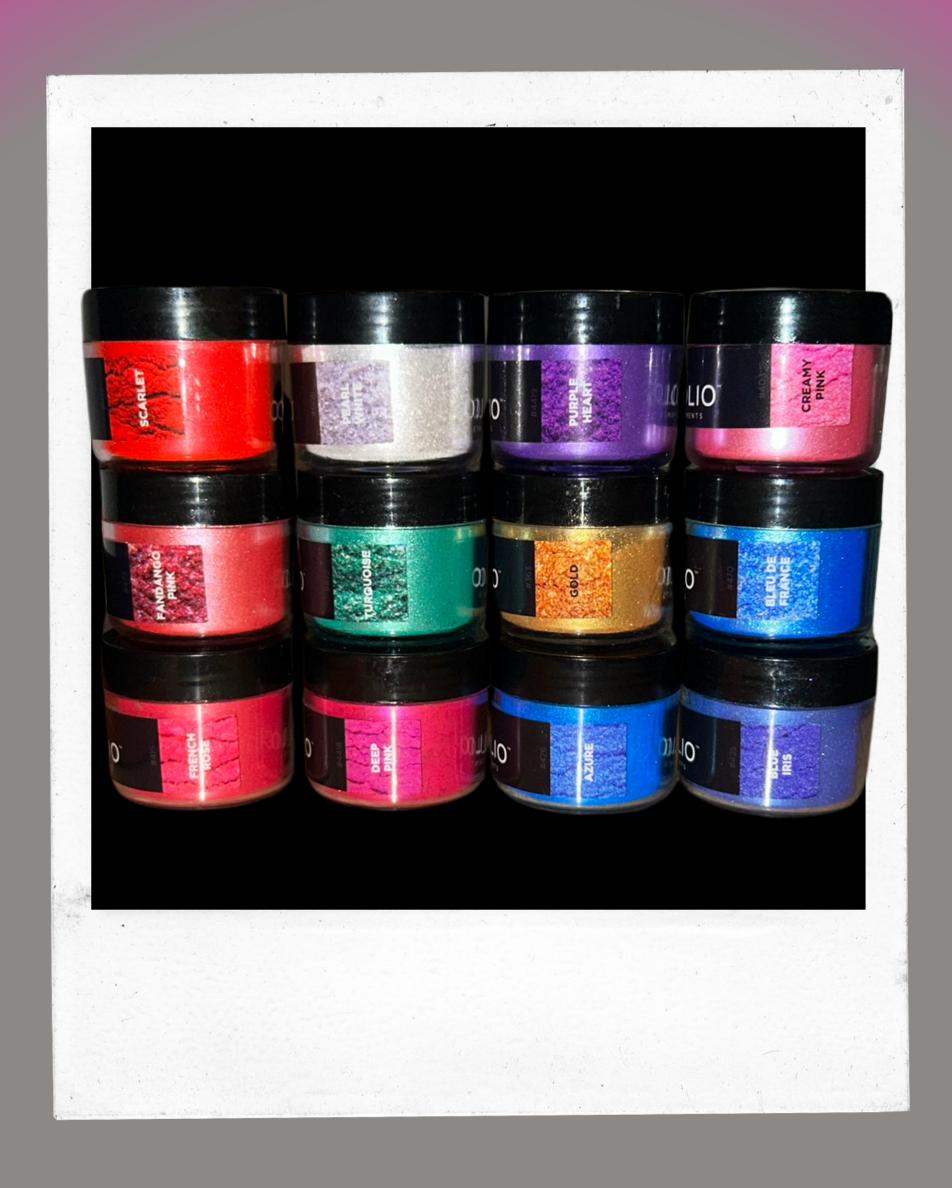

## Extra Fine Glitter

Glitter Shapes/Chunky Glitter

1.Scarlet 2. Pearl White 3. Purple Heart 4.Creamy Pink 5.Fandango Pink 6. Turquoise 7.Gold 8.Blue De France 9.French Rose 10.Deep Pink 11.Azure 12.Blue Iris