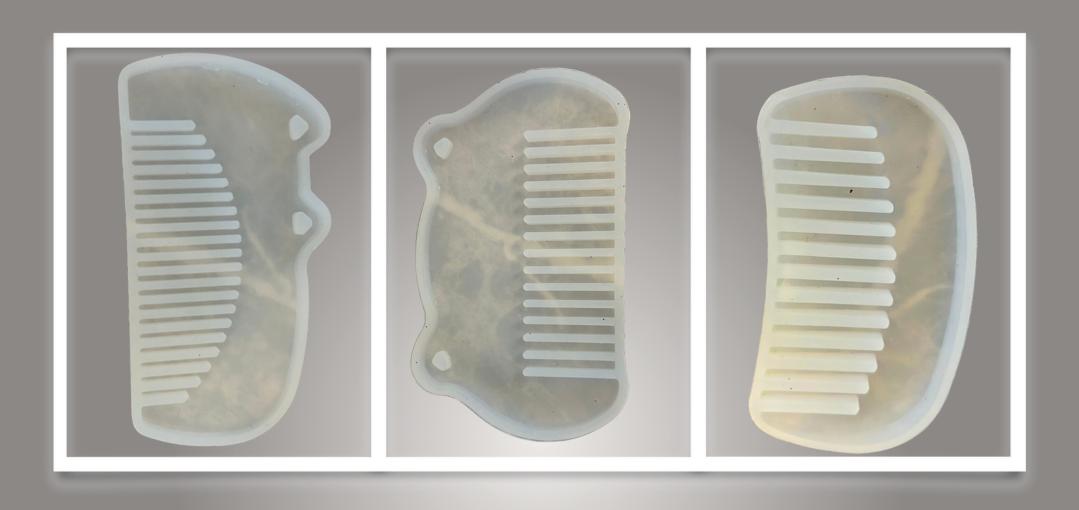

## Family Molds

These are \$5.00 for each set and then \$2.00 for each additional

The puzzle pieces can be made into earrings for a total of \$5 I can make them Rainbow colors.

These Combs are \$5 each
These are great for the add-in
and glitters and would be
great litle gift set!