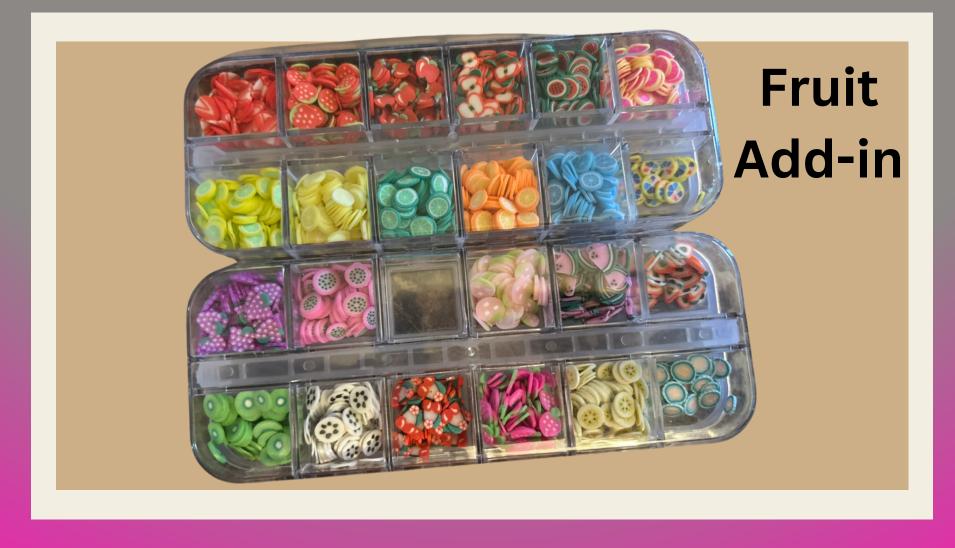

## Alyssa's Arts and Crafts

Catalog





## Extra Fine Glitter



Glitter Shapes/Chunky Glitter

















1.Scarlet 2. Pearl White 3. Purple Heart 4.Creamy Pink 5.Fandango Pink 6. Turquoise 7.Gold 8.Blue De France 9.French Rose 10.Deep Pink 11.Azure 12.Blue Iris



13. Graphite Black 14. Lilac 15. Parakeet Green 16. Persian Green 17.Copper 18. Silver Ash 19. Tiger Orange 20. Burgundy 21. Electric Blue 22. Robbin's Egg 23. Aurelion Yellow 24. Maya blue





1.(Sinker) White 2. Black 3.Brown 4. Coffee 5. Midnight Blue 6. Azure Blue 7. Sapphire Blue 8. Cerulean 9.Blue 10. Turquoise 11. Forest Green 12. Emerald Green 13. Green 14. Yellow Green 15. Lemon Yellow

16. Yellow





17. Orange
18. Peach Red
19. Red
20. Sugilite
21. Purplish Red
22. Purple
23.Magenta
24.Dark Magenta
25.Dark Indigo







## Family Molds

These are \$5.00 for each set and then \$2.00 for each additional





The