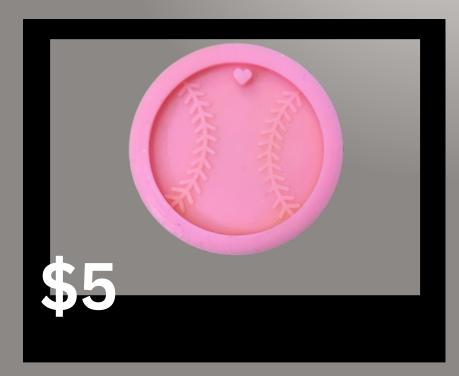

## Family Molds

These are \$5.00 for each set and then \$2.00 for each additional

The puzzle pieces can be made into earrings for a total of \$5 I can make them Rainbow colors.

These Combs are \$5 each
These are great for the add-in
and glitters and would be
great litle gift set!