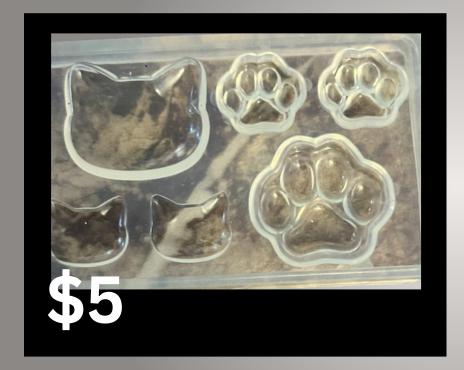

## Family Molds

These are \$5.00 for each set and then \$2.00 for each additional

The puzzle pieces can be made into earrings for a total of \$5 I can make them Rainbow colors.

These Combs are \$5 each
These are great for the add-in
and glitters and would be
great litle gift set!