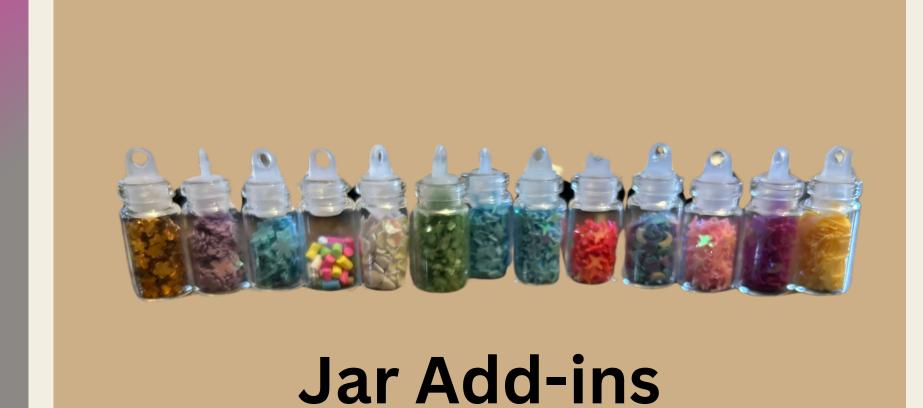

## Alyssa's Arts and Crafts

Catalog





## Extra Fine Glitter



Glitter Shapes/Chunky Glitter

















1.Scarlet 2. Pearl White 3. Purple Heart 4.Creamy Pink 5.Fandango Pink 6. Turquoise 7.Gold 8.Blue De France 9.French Rose 10.Deep Pink 11.Azure 12.Blue Iris



13. Graphite Black 14. Lilac 15. Parakeet Green 16. Persian Green 17.Copper 18. Silver Ash 19. Tiger Orange 20. Burgundy 21. Electric Blue 22. Robbin's Egg 23. Aurelion Yellow 24. Maya blue





1.(Sinker) White 2. Black 3.Brown 4. Coffee 5. Midnight Blue 6. Azure Blue 7. Sapphire Blue 8. Cerulean 9.Blue 10. Turquoise 11. Forest Green 12. Emerald Green 13. Green 14. Yellow Green 15. Lemon Yellow

16. Yellow





17. Orange
18. Peach Red
19. Red
20. Sugilite
21. Purplish Red
22. Purple
23.Magenta
24.Dark Magenta
25.Dark Indigo







## Family Molds

These are \$5.00 for each set and then \$2.00 for each additional





The p