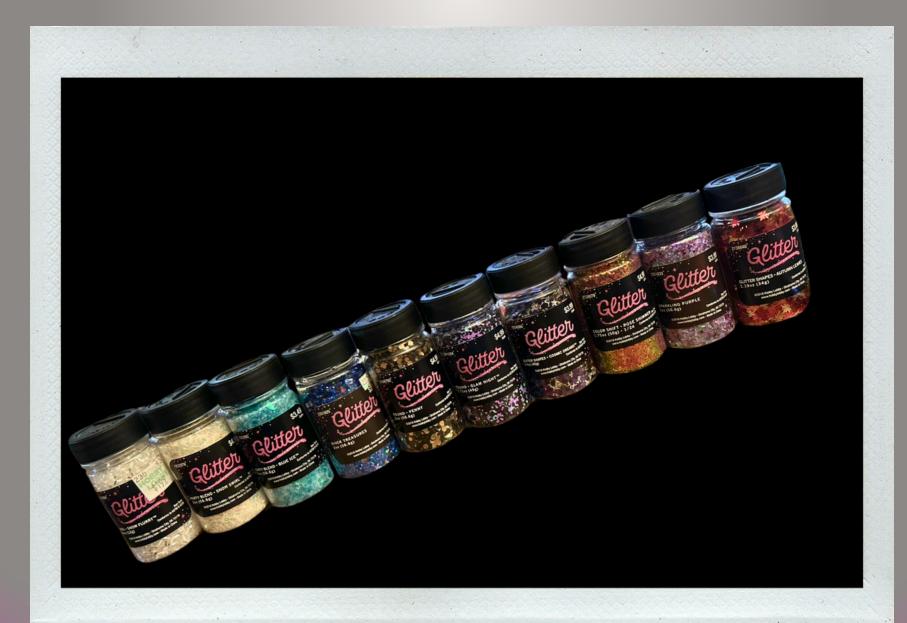

## Extra Fine Glitter

Glitter Shapes/Chunky Glitter

1.Scarlet 2. Pearl White 3. Purple Heart 4.Creamy Pink 5.Fandango Pink 6. Turquoise 7.Gold 8.Blue De France 9.French Rose 10.Deep Pink 11.Azure 12.Blue Iris

13. Graphite Black 14. Lilac 15. Parakeet Green 16. Persian Green 17.Copper 18. Silver Ash 19. Tiger Orange 20. Burgundy 21. Electric Blue 22. Robbin's Egg 23. Aurelion Yellow 24. Maya blue

1.(Sinker) White 2. Black 3.Brown 4. Coffee 5. Midnight Blue 6. Azure Blue 7. Sapphire Blue 8. Cerulean 9.Blue 10. Turquoise 11. Forest Green 12. Emerald Green 13. Green 14. Yellow Green 15. Lemon Yellow

16. Yellow

17. Orange
18. Peach Red
19. Red
20. Sugilite
21. Purplish Red
22. Purple
23.Magenta
24.Dark Magenta
25.Dark Indigo