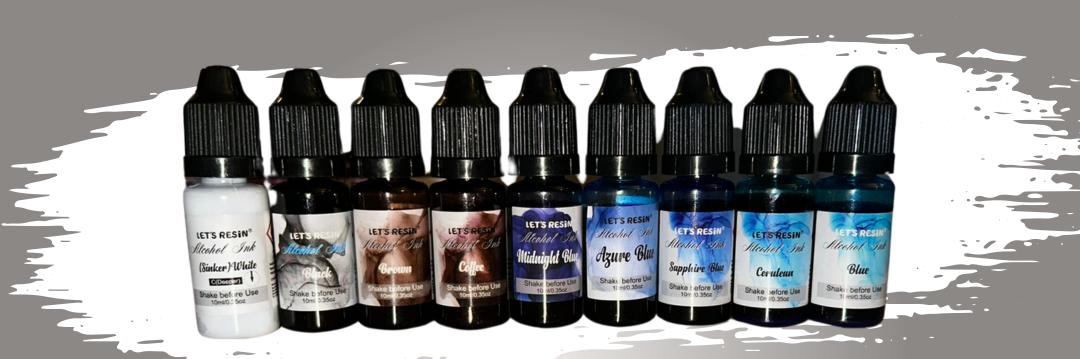

13. Graphite Black 14. Lilac 15. Parakeet Green 16. Persian Green 17.Copper 18. Silver Ash 19. Tiger Orange 20. Burgundy 21. Electric Blue 22. Robbin's Egg 23. Aurelion Yellow 24. Maya blue

1.(Sinker) White 2. Black 3.Brown 4. Coffee 5. Midnight Blue 6. Azure Blue 7. Sapphire Blue 8. Cerulean 9.Blue 10. Turquoise 11. Forest Green 12. Emerald Green 13. Green 14. Yellow Green 15. Lemon Yellow