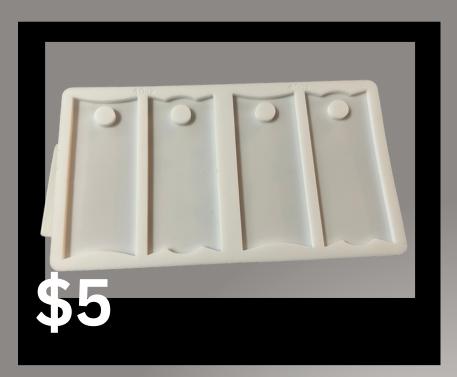

## Family Molds

These are \$5.00 for each set and then \$2.00 for each additional

The puzzle pieces can be made into earrings for a total of \$5 I can make them Rainbow colors.

These Combs are \$5 each
These are great for the add-in
and glitters and would be
great litle gift set!