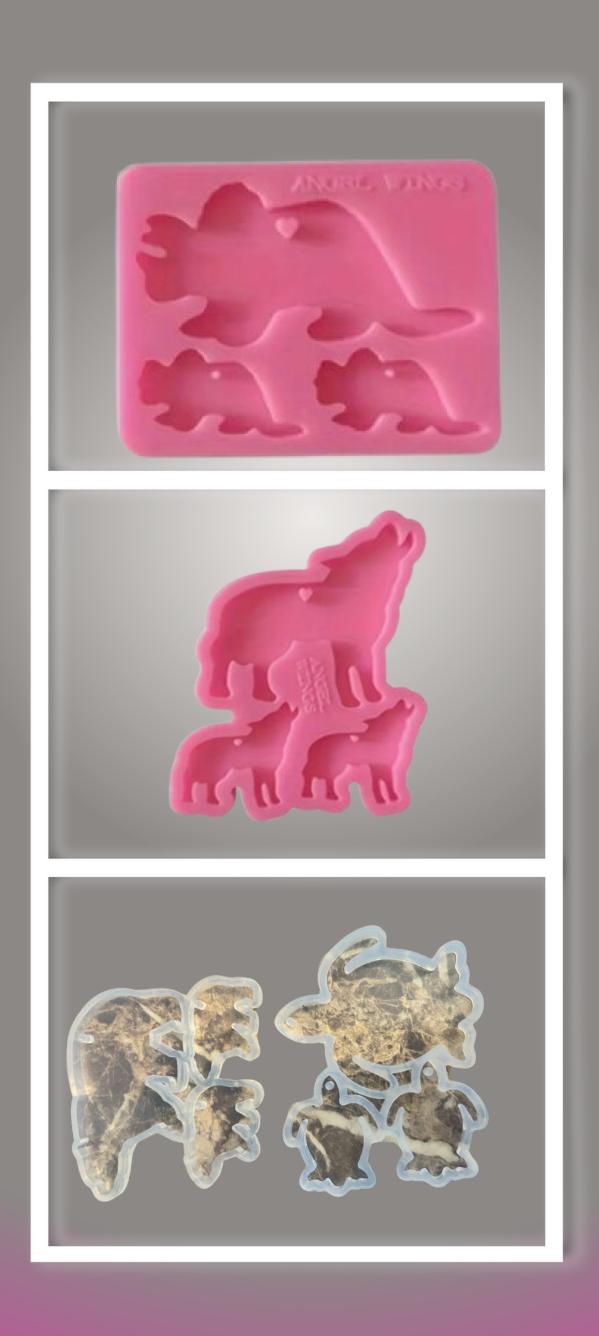

## Family Molds

These are \$5.00 for each set and then \$2.00 for each additional

The puzzle pieces can be made into earrings for a total of \$5 I can make them Rainbow colors.

These Combs are \$5 each
These are great for the add-in
and glitters and would be
great litle gift set!