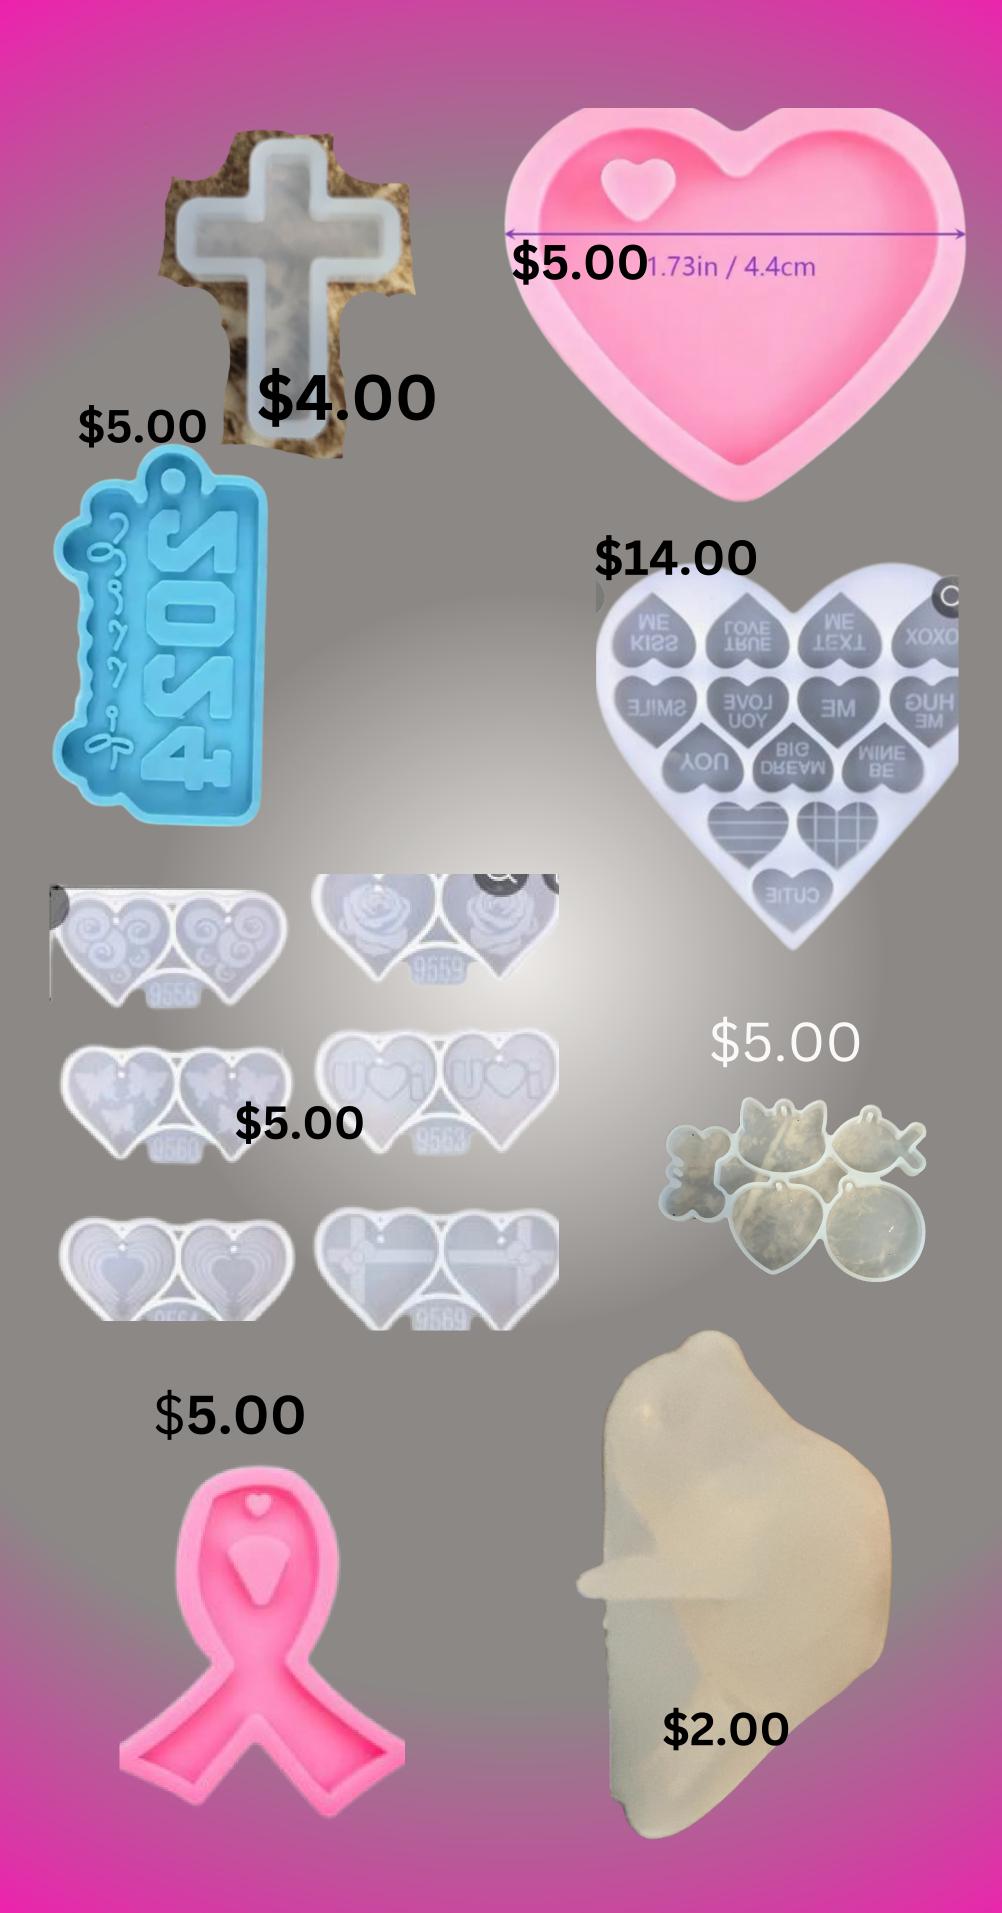

## Family Molds

These are \$5.00 for each set and then \$2.00 for each additional

The puzzle pieces can be made into earrings for a total of \$5 I can make them Rainbow colors.

These Combs are \$5 each
These are great for the add-in
and glitters and would be
great litle gift set!

These Lovely
Sets Are \$10