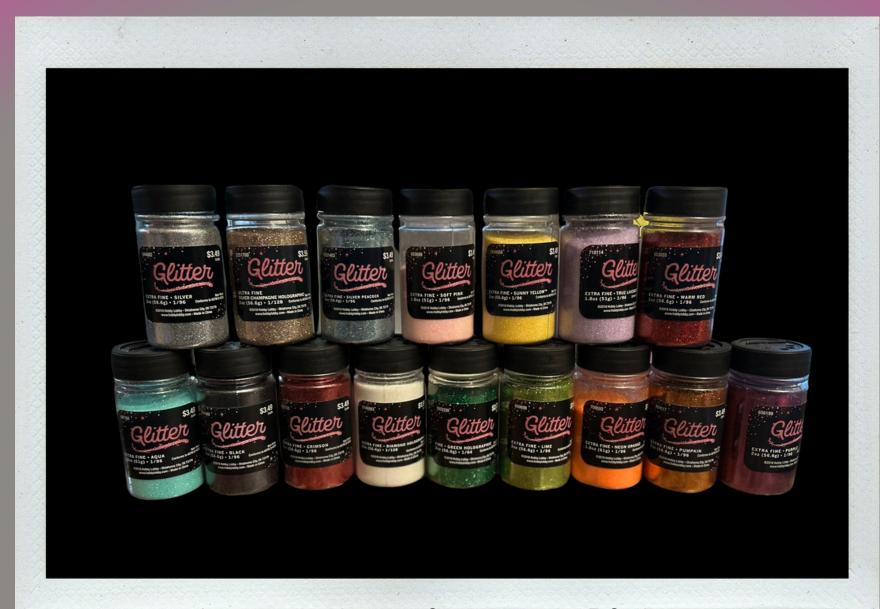

## Extra Fine Glitter

Glitter Shapes/Chunky Glitter

1.Scarlet 2. Pearl White 3. Purple Heart 4.Creamy Pink 5.Fandango Pink 6. Turquoise 7.Gold 8.Blue De France 9.French Rose 10.Deep Pink 11.Azure 12.Blue Iris

13. Graphite Black 14. Lilac 15. Parakeet Green 16. Persian Green 17.Copper 18. Silver Ash 19. Tiger Orange 20. Burgundy 21. Electric Blue 22. Robbin's Egg 23. Aurelion Yellow 24. Maya blue

1.(Sinker) White 2. Black 3.Brown 4. Coffee 5. Midnight Blue 6. Azure Blue 7. Sapphire Blue 8. Cerulean 9.Blue 10. Turquoise 11. Forest Green 12. Emerald Green 13. Green 14. Yellow Green 15. Lemon Yellow

16. Yellow

17. Orange
18. Peach Red
19. Red
20. Sugilite
21. Purplish Red
22. Purple
23.Magenta
24.Dark Magenta
25.Dark Indigo